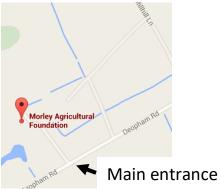

**Directions to: Morley Farms** 

The postcode will take you to the back gate.

Please use map below (and signage) to find main entrance.